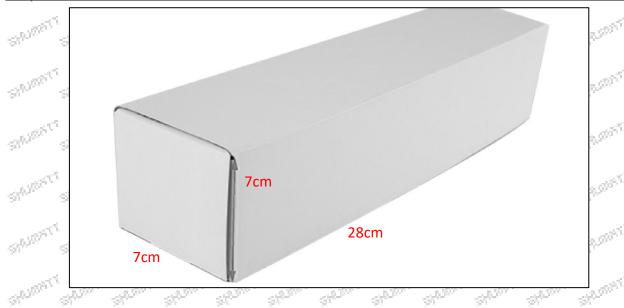

sembly, O-ring, gasket, nozzle protective cover, fuel injector house protective cover, solenoid valve protective cover, VCI anti-rust bag, and air bubble bag to avoid personal injury.

 O-ring and gasket are disposable installation accessories, and need to be replaced for re-installation.

▲ The nozzle protective cover, the injector house protective cover, and the solenoid valve protective cover are recyclable accessories that can be reused.

▲ VCI anti-rust bags and bubble bags are non-degradable materials, please dispose of them properly after using.

▲ The injector and the installation parts should be coated with appropriate sealing oil during installation.

#### (2) Injector Box Size

Mob/WhatsApp: +86 13410541523 Tel: +8675523215133 Email: ruby@shumatt.com Website: www.shumatt.com





| No.   | Name         | Injector Package Size (cm) |
|-------|--------------|----------------------------|
| J 1 1 | Injector Box | 28*7*7                     |

#### 1.9.0445120100 Injector's Testing Standard and Certificate

We can provide the factory quality inspection test report of each injector to ensure that each injector delivered meets the engine performance indicators.



### 1.10.0445120100 Injector's Warranty Instructions

### (1) . Product Warranty Conditions and Instructions

It is necessary to provide pictures, videos, or test reports detected by the injector inspection equipment when the injector is abnormal during use as evidence to feed back to the salesman.

Abnormal conditions are properly explained such as: 1.Smoke, 2. Engine shake, 3. Difficulty starting the engine