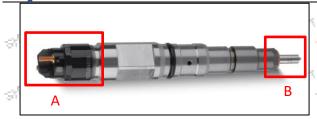

nance manual.

Injector failure caused by not complying with the intake system fit clearance and exhaust system fit clearance requirements specified in the vehicle engine maintenance manual.

Failure to replace the consumable parts and the fitting clearance of the oil inlet system pipeline and the fuel injector connection in accordance with the fuel intake system specified in the vehicle engine maintenance

#### 1.11.0445120100 Injector's Manufacturer

Injector's manufacturer: Shenzhen Shumatt Technology Co., Ltd

## 2.0445120100 Injector Technical Support grider<sup>et</sup>

order Ch

#### 2.1.0445120100 Injector's Part Number Location

1) E.g.: The injector part number see as follows

Mob/WhatsApp: +86 13410541523 Tel: +8675523215133

Email: ruby@shumatt.com Website: www.shumatt.com





| No.                                    | Name                                       |
|----------------------------------------|--------------------------------------------|
| ************************************** | brand, logo, part number,<br>series number |
| B                                      | nozzle part number                         |

#### 2.2.0445120100 Injector's Application Scenarios

Common rail system is an oil supply method refers to the diesel oil from the fuel tank sucked out by the gear pump through the oil-water separator and the gear pump to diesel fine filter, high-pressure pump, common rail pipe, and fuel injector, all together with the closed-loop fuel supply system composed of sensors and ECU that completely separates the generation of injection pressure an